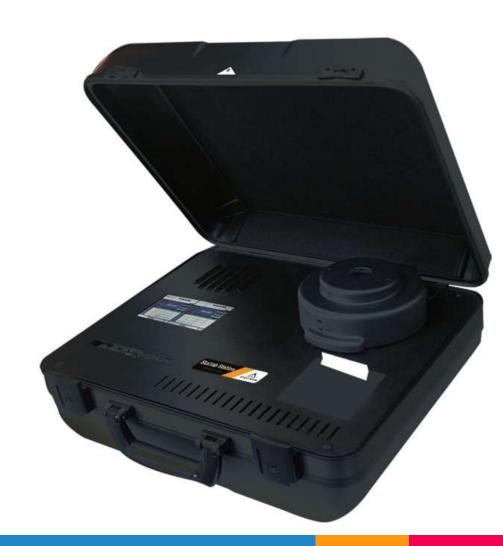

#### The First Mobile Lab

#### The First Mobile Lab

Using the first available portable Wassermann Centrifuge tubes and the reputable Stat Lab analyzer technology

#### **Stat Lab Station**

- Any test / any time / any where
- Two tests at a time
- Dry bath incubator
- Ideal for emergency usage
- Remote Results: can easily sent to the physician (WIFI, Bluetooth, e-mail)
- Supported with different volumes micropipettes

#### **Stat Lab Station**

- Supported with highly
   Stable 8 tubes, variable
   speeds (5000 RPM)
   centrifuge
- with speed/time control
- All in one, safety case that secures durability and offer more protection
- Portable battery fulfill 50 sample Without recharging