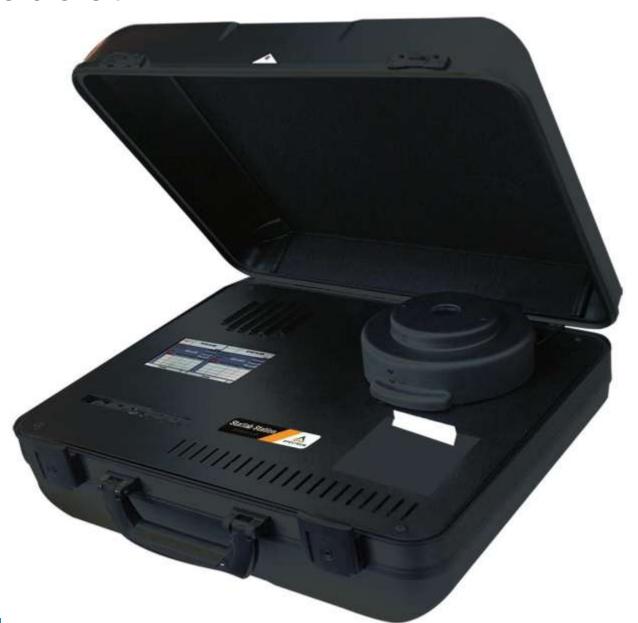

#### The First Mobile Lab

#### The First Mobile Lab

Using the first available portable Wassermann Centrifuge tubes and the reputable Stat Lab analyzer technology

#### **Stat Lab Station**

- Any test / any time / any where
- Two tests at a time
- Dry bath incubator
- Ideal for emergency usage
- Remote Results: can easily sent to the physician (WIFI, Bluetooth, e-mail)
- Supported with different volumes micropipettes

#### **Stat Lab Station**

- Supported with highly
   Stable 8 tubes, variable
   speeds (5000 RPM)
   centrifuge
- with speed/time control
- All in one, safety case that secures durability and offer more protection
- Portable battery fulfill 50 sample Without recharging