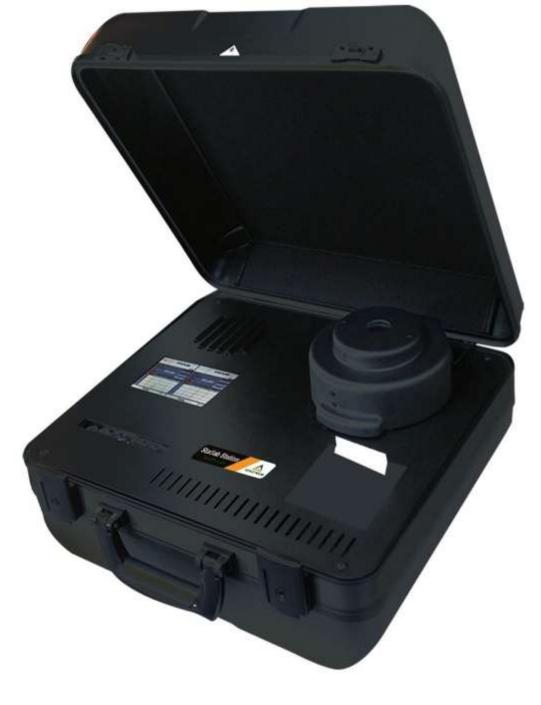

#### Meet Our Product

- ▶1- Centrifuge
- ⊳2- photometer
- ▷3-Coagulation
- ⊳4- pipettes
- ⊳5- tubes rack

#### The First Mobile Lab

#### The First Mobile Lab

Using the first available portable Wassermann Centrifuge tubes and the reputable Stat Lab analyzer technology

#### **Stat Lab Station**

- Supported with highly
   Stable 8 tubes, variable
   speeds (5000 RPM)
   centrifuge
- with speed/time control
- All in one, safety case that secures durability and offer more protection
- Portable battery fulfill 50 sample Without recharging