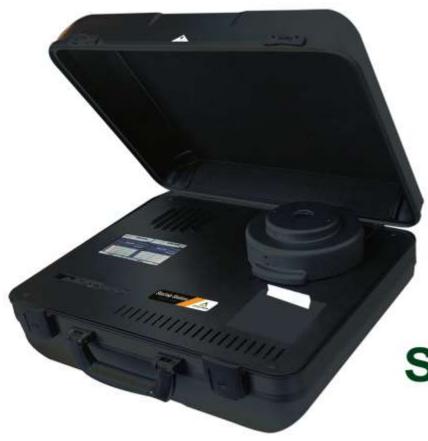

#### The First Mobile Lab

#### The First Mobile Lab

Using the first available portable Wassermann Centrifuge tubes and the reputable Stat Lab analyzer technology

#### **Stat Lab Station**

- Any test / any time / any where
- Two tests at a time
- Dry bath incubator
- Ideal for emergency usage
- Remote Results: can easily sent to the physician (WIFI, Bluetooth, e-mail)
- Supported with different volumes micropipettes

#### **Stat Lab Station**

- Supported with highly
   Stable 8 tubes, variable
   speeds (5000 RPM)
   centrifuge
- with speed/time control
- All in one, safety case that secures durability and offer more protection
- Portable battery fulfill 50 sample Without recharging