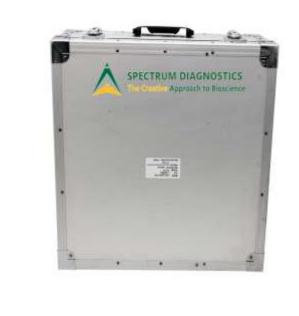

#### **Stat Lab Station**

- Supported with highly
   Stable 8 tubes, variable
   speeds (5000 RPM)
   centrifuge
- with speed/time control
- All in one, safety case that secures durability and offer more protection
- Portable battery fulfill 50 sample Without recharging