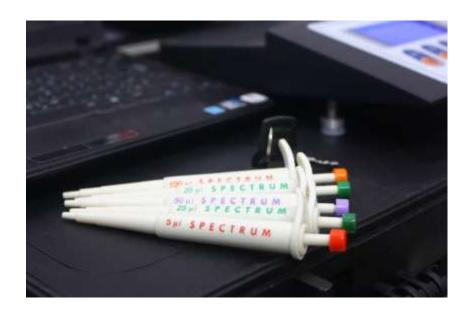

#### Meet Our Product

- ▶1- Centrifuge
- ⊳2- photometer
- ▷3-Coagulation
- ⊳4- pipettes
- ⊳5- tubes rack

#### **Stat Lab Station**

- Any test / any time / any where
- Two tests at a time
- Dry bath incubator
- Ideal for emergency usage
- Remote Results: can easily sent to the physician (WIFI, Bluetooth, e-mail)
- Supported with different volumes micropipettes