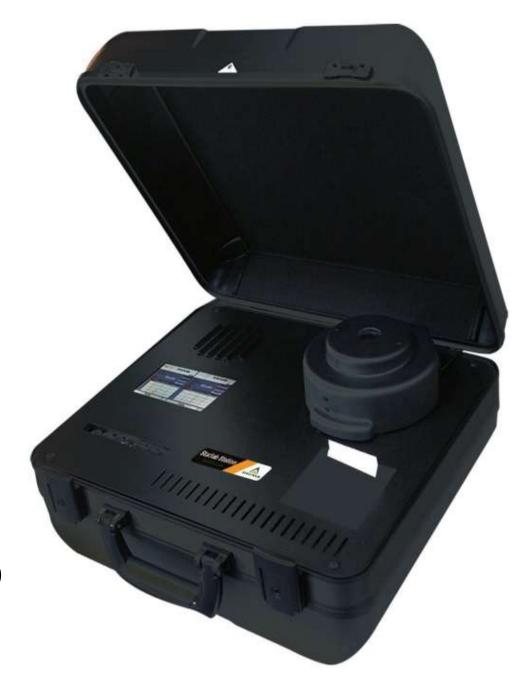

#### Meet Our Product

- ▶1- Centrifuge
- ⊳2- photometer
- ▷3-Coagulation
- ⊳4- pipettes
- ⊳5- tubes rack

#### The First Mobile Lab

#### The First Mobile Lab

Using the first available portable Wassermann Centrifuge tubes and the reputable Stat Lab analyzer technology

#### **Stat Lab Station**

- Supported with highly
   Stable 8 tubes, variable
   speeds (5000 RPM)
   centrifuge
- with speed/time control
- All in one, safety case that secures durability and offer more protection
- Portable battery fulfill 50 sample Without recharging